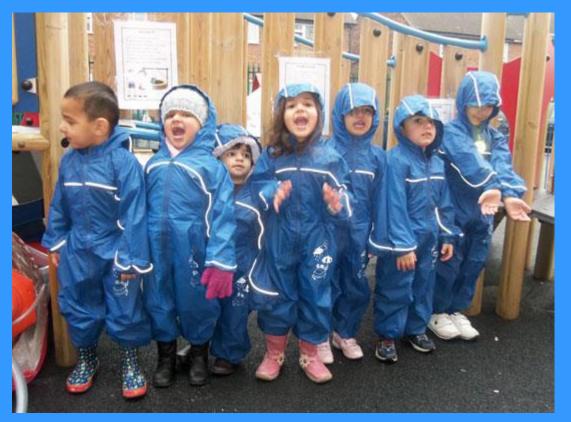

Please watch out for information on how to contribute  $\pounds 2$  so we can ensure we have enough overalls to protect your child's clothes.