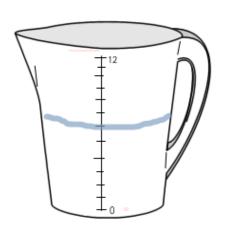

This jug holds 12 litres of water.

Tortoise number one drank half of the water from this jug. How much did he drink?

½ of 12 litres

A tortoise has left 1/4 of the water.

How much water is left?

This jug holds 12 litres. Tortoise number 2 drank 3/4 of the water.

How much is left?

After the tortoise has been fed, 1/3 of this jug is left. How much is left? How much has been drunk?

Tortoise number 6 drank half of this jug. How much is left?

½ of 10 litres

Tortoise number 7 drank three quarters of this 4 litre jug. How much is left?