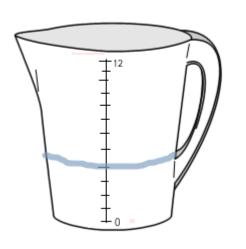

This jug holds 12 litres of water.

Tortoise number one drank half of the water from this jug. How much did he drink?

½ of 12 litres

A tortoise has left 1/4 of the water.

How much water is left?

This jug holds 12 litres. Tortoise number 2 drank 3/4 of the water.