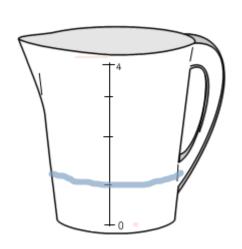

How much is left?

After the tortoise has been fed, 1/3 of this jug is left. How much is left? How much has been drunk?

Tortoise number 6 drank half of this jug. How much is left?

½ of 10 litres

Tortoise number 7 drank three quarters of this 4 litre jug. How much is left?

¼ of 4 litres

This jug has some water left in it. How many litres are left?

Tortoise number 8 drank half of the water from this jug. How much did it drink?

What is half of twenty litres? ½ of 20 litres