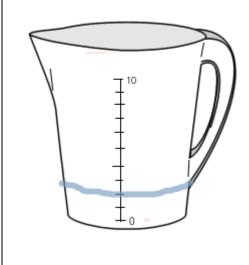

¼ of 4 litres

This jug has some water left in it. How many litres are left?

Tortoise number 8 drank half of the water from this jug. How much did it drink?

What is half of twenty litres? ½ of 20 litres