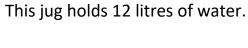

This jug holds 12 litres of water.

Tortoise number one drank half of the water from this jug. How much did he drink?

½ of 12 litres

A tortoise has left 1/4 of the water.

How much water is left?

This jug holds 12 litres. Tortoise number 2 drank 3/4 of the water.