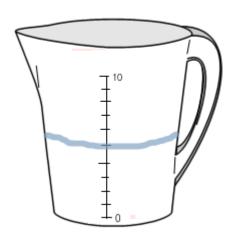

How much is left?

After the tortoise has been fed, 1/3 of this jug is left. How much is left? How much has been drunk?

Tortoise number 6 drank half of this jug. How much is left?

½ of 10 litres

Tortoise number 7 drank three quarters of this 4 litre jug. How much is left?