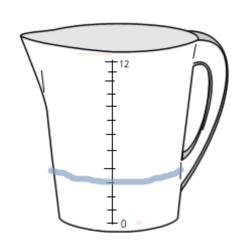

How much is left?

After the tortoise has been fed, 1/3 of this jug is left. How much is left? How much has been drunk?

Tortoise number 6 drank half of this jug. How much is left?

½ of 10 litres

Tortoise number 7 drank three quarters of this 4 litre jug. How much is left?

¼ of 4 litres

This jug has some water left in it. How many litres are left?

Tortoise number 8 drank half of the water from this jug. How much did it drink?

What is half of twenty litres? ½ of 20 litres