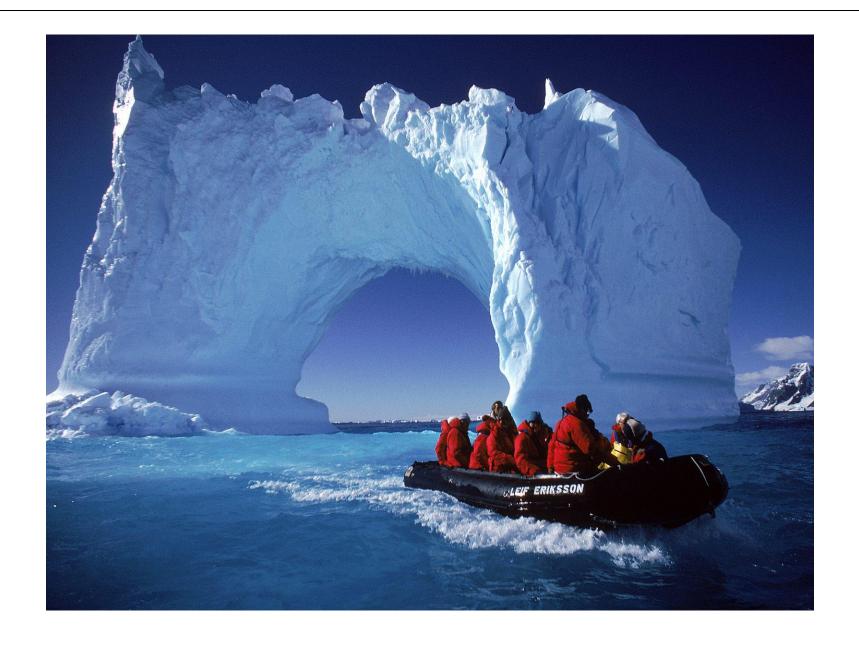

**Rocky** Week 2 Thursday Composition 2

Y2 Sum F Plan 5A

© Original plan copyright Hamilton Trust, who give permission for it to be adapted as wished by individual users

**Rocky** Week 2 Thursday Composition 2 Y2 Sum F Plan 5A

Watery Week 2 Thursday Composition 2

Watery Week 2 Thursday Composition 2

Watery Week 2 Thursday Composition 2

**Dry & Hot** Week 2 Thursday Composition 2 Y2 Sum F Plan 5A

**Dry & Hot** Week 2 Thursday Composition 2