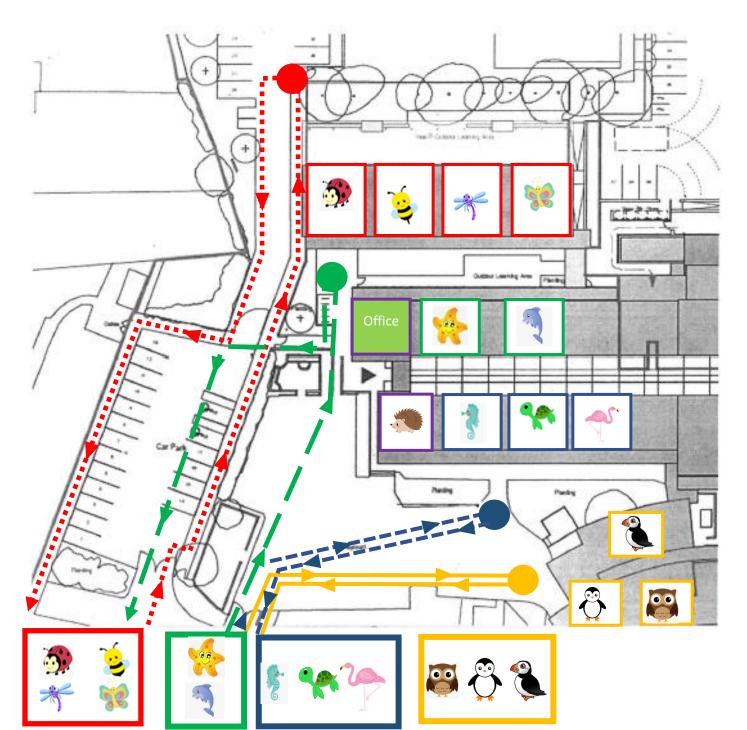

| Class                                           | Colour Route | Directions                                                                | Drop off/Pick up point                                                                                                        |
|-------------------------------------------------|--------------|---------------------------------------------------------------------------|-------------------------------------------------------------------------------------------------------------------------------|
| Dragonfly<br>Bumblebee<br>Ladybird<br>Butterfly | Red          | Enter via car park gate<br>Exit via path between car park and<br>cemetery | Gate by Year R outside learning area                                                                                          |
| Starfish<br>Dolphin                             | Green        | Enter via fire gate<br>Exit via car park gate                             | Gate by Year 1 outside learning area                                                                                          |
| Seahorse<br>Turtle<br>Flamingo                  | Blue         | Enter via fire gate<br>Exit via small gate by Playdale                    | Seahorse On playground outside of<br>Hedgehog Room<br>Brown Dragonflies & Blue Owls: On<br>playground outside of Turtle Class |
| Owl<br>Penguin<br>Puffin                        | Gold         | Enter via fire gate<br>Exit via small gate by Playdale                    | On playground outside of Year 2 block                                                                                         |

If you have a sibling to drop off at the same or similar time in the Infant school, please exit the school site and reenter as per this map. This is to ease congestion and adhere to social distancing. Thank you.